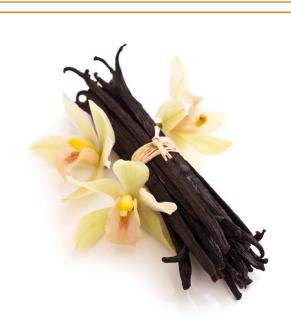

## VANILLA CO2 EXTRACTS Organic Vanilla CO2 Extract (26% Vanillin) Conventional Vanilla CO2 Extract (12% Vanillin)

Suitable for beauty and personal care applications.

INCI: Vanilla Planifolia (Vanilla) Fruit Extract Extraction: CO2 Supercritical Extraction Shelf Life: 5 Years Origin: India

#### **Background:**

Praan Naturals offers an Organic Vanilla CO2 Extract with 26% Vanillin composition and a Conventional Vanilla CO2 Extract with 12% Vanillin composition. Both extracts are premium quality, thick, golden brown liquid aromatics that possesses the deep, rich, creamy aroma of vanilla.