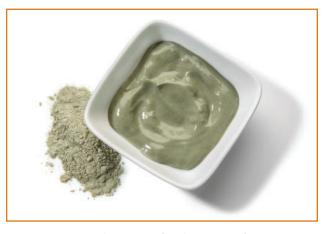

## FRENCH GREEN CLAY

Suitable for beauty and personal care applications.

INCI: Montmorillonite (French Green Clay)

Extraction: Mined

Processing: Dried and Pulverized

**Shelf Life:** Stable **Origin:** France

### **Background:**

French Green Clay is also known as Green Montmorillonite Clay. It is a soft, mineral-rich clay that is found in and named after Montmorillon, a commune located in western France.

French Green Clay is highly efficient at attracting and absorbing dirt, impurities and oil from the skin.

## French Green Clay Properties:

- Very Fine, Powdered Clay Texture
- Grayish-Green Hue
- No Odor
- Absorbs Dirt and Impurities
- Cleansing
- Provides Gentle Exfoliation
- Not Irradiated
- See Spec Sheets for Mineral Analysis